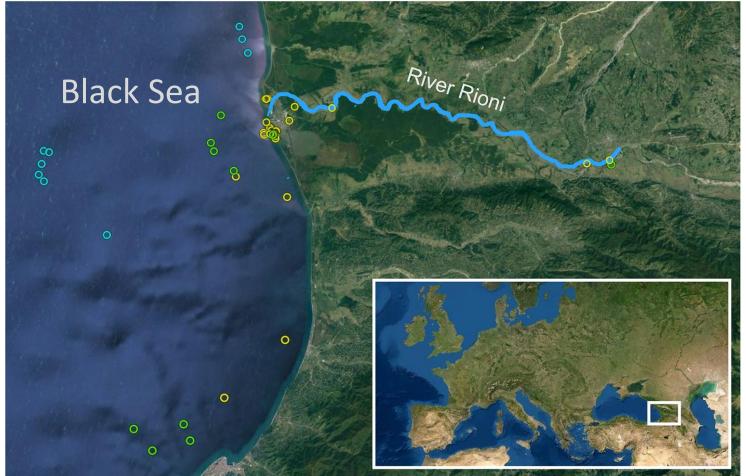

# Russian sturgeon in Georgia

- Distribution mapping
- Sex ratio
- Hybridization

Russian sturgeon in the eastern Black Sea basin, Georgia, Oryx

# Black Sea Black Sea/Rioni River 2. Stellate sturgeon (*Acipenser stellatus*) 1. Beluga (*Huso huso*) 3. Russian sturgeon (*A. gueldenstaedtii*) 5. Non-native Siberian Sturgeon (*A. baerii*)