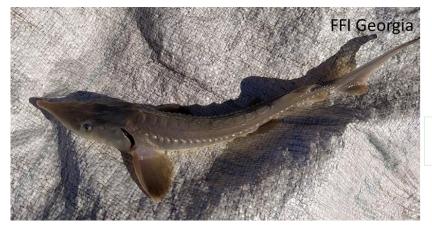

## Results

- Four species identified

# Black Sea Black Sea/Rioni River 2. Stellate sturgeon (*Acipenser stellatus*) 1. Beluga (*Huso huso*) 3. Russian sturgeon (*A. gueldenstaedtii*) 5. Non-native Siberian Sturgeon (*A. baerii*)