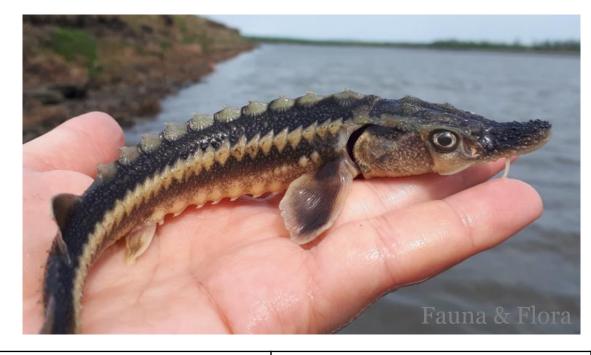

# Russian sturgeon in Georgia

- Distribution mapping
- Sex ratio
- Hybridization

Russian sturgeon in the eastern Black Sea basin, Georgia, Oryx

## Results

- Four species identified

# Black Sea Black Sea/Rioni River 2. Stellate sturgeon (*Acipenser stellatus*) 1. Beluga (*Huso huso*) 3. Russian sturgeon (*A. gueldenstaedtii*) 5. Non-native Siberian Sturgeon (*A. baerii*)