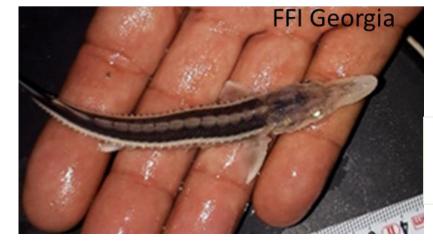

## Results

- Four species identified

# Black Sea Black Sea/Rioni River 2. Stellate sturgeon (*Acipenser stellatus*) 1. Beluga (*Huso huso*) 3. Russian sturgeon (*A. gueldenstaedtii*) 5. Non-native Siberian Sturgeon (*A. baerii*)