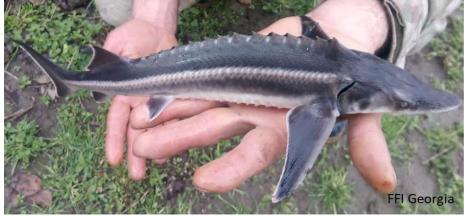

# Russian sturgeon in Georgia

- Distribution mapping
- Sex ratio
- Hybridization

Russian sturgeon in the eastern Black Sea basin, Georgia, Oryx

## Results

- Four species identified

# Black Sea Black Sea/Rioni River 2. Stellate sturgeon (*Acipenser stellatus*) 1. Beluga (*Huso huso*) 3. Russian sturgeon (*A. gueldenstaedtii*) 5. Non-native Siberian Sturgeon (*A. baerii*)