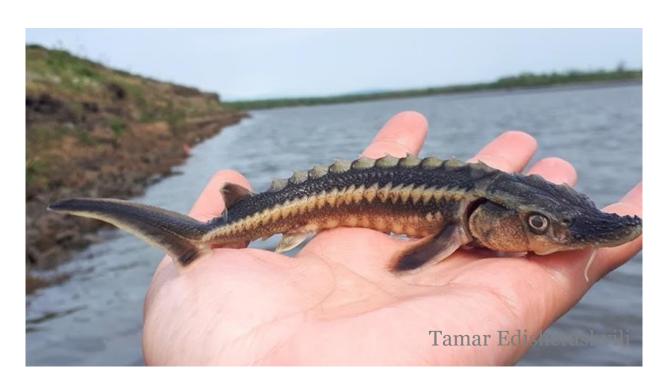

# Russian sturgeon in Georgia

- Distribution mapping
- Sex ratio
- Hybridization

Russian sturgeon in the eastern Black Sea basin, Georgia, Oryx

## Results

- Four species identified

# Black Sea Black Sea/Rioni River 2. Stellate sturgeon (*Acipenser stellatus*) 1. Beluga (*Huso huso*) 3. Russian sturgeon (*A. gueldenstaedtii*) 5. Non-native Siberian Sturgeon (*A. baerii*)