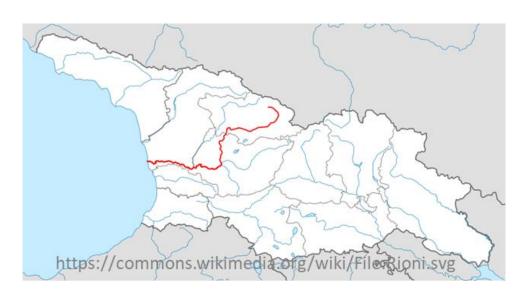

# Russian sturgeon in Georgia

- Distribution mapping
- Sex ratio
- Hybridization

Russian sturgeon in the eastern Black Sea basin, Georgia, Oryx

# Black Sea Black Sea/Rioni River 2. Stellate sturgeon (*Acipenser stellatus*) 1. Beluga (*Huso huso*) 3. Russian sturgeon (*A. gueldenstaedtii*) 5. Non-native Siberian Sturgeon (*A. baerii*)